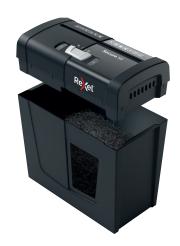

## Rexel Secure X6 Cross Cut Paper Shredder P4

Rexel's range of Secure paper shredders are ideal for destroying your personal documents and sensitive information at home. The Secure X6 shredder machine shreds up to 6 sheets of A4 paper (80gsm) in one go through the manual feed slot into P-4 (4x40mm) cross cut pieces. This cross cut shredder is small and compact making it a perfect home shredder for use in a home office; it is also an ideal personal office shredder that fits conveniently under a desk. Designed for light to moderate use with a 10L bin capacity.

## **Features**

- Shreds up to 6x A4 sheets (80 gsm) at once
- Cross cut (P-4 DIN security level)
- 10L (100 A4 sheets) bin capacity with a lift off shredder head. Transparent bin window to see when full.
- Quiet shredding <70 dBA</li>
- Shreds staples and paper clips
- 3 minutes continuous run time
- Manual reverse / forward feature
- 2 year warranty, 2 year cutter warranty