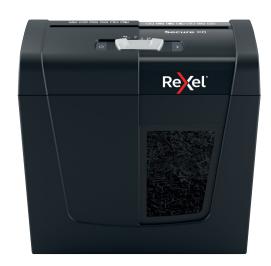

## Rexel Secure X6 Cross Cut Paper Shredder P4

Rexel's range of Secure paper shredders are ideal for destroying your personal documents and sensitive information at home. The Secure X6 shredder machine shreds up to 6 sheets of A4 paper (80gsm) in one go through the manual feed slot into P-4 (4x40mm) cross cut pieces. This cross cut shredder is small and compact making it a perfect home shredder for use in a home office; it is also an ideal personal office shredder that fits conveniently under a desk. Designed for light to moderate use with a 10L bin capacity.

## **Features**

- Shreds up to 6x A4 sheets (80 gsm) at once
- Cross cut (P-4 DIN security level)
- 10L (100 A4 sheets) bin capacity with a lift off shredder head. Transparent bin window to see when full.
- Quiet shredding <70 dBA</li>
- Shreds staples and paper clips
- 3 minutes continuous run time
- Manual reverse / forward feature
- 2 year warranty, 2 year cutter warranty