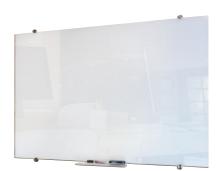

# Glass Whiteboard Magnetic & Non-magnetic



## **Technical features:**

### Magnetic includes:

- · Stainless steel mounting brackets, set of 4
- Tempered glass pen tray & stainless steel pen tray mounts
- 2 markers, 1 eraser &
  4 extra strong magnets

#### Non-magnetic includes:

- · Stainless steel mounting brackets, set of 4
- Tempered glass pen tray & stainless steel pen tray mounts
- 2 Markers & 1 Fraser

#### Accessories Re-order Code:

- AL3022A (Mounting brackets)
- AL3023 (Pen tray) &

AL3024 (Pen tray Mounts)









Magnetic Sizes: 900 x 600mm, 900 x 900mm, 1200 x 900mm, 1200 x 1200, 1500 x 1200mm, 1800 x 1200mm & 2400 x 1200mm

Non-magnetic Sizes: 1200 x 900mm, 1500 x 1200mm, 1800 x 1200mm & 2400 x 1200mm