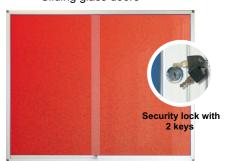

### Sliding glass doors

## **Technical features:**

- · Mounting brackets (wall screws & masonry plugs supplied, 6mm).
- Toughened glass 4mm with finger grooves.
- Aluminium frame with reinforced plastic corners.
- Inside usable depth: 25mm. Outside depth: 60mm.
- · Security lock with 2 keys built into frame.
- Case can be mounted on T-legs (T-legs made to order)