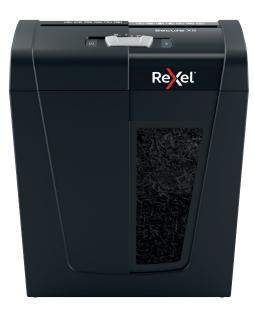

## Rexel Secure X8 Cross Cut Paper Shredder P4

Rexel's range of Secure paper shredders are ideal for destroying your personal documents and sensitive information at home. The Secure X8 shredder machine shreds up to 8 sheets of A4 paper (80gsm) in one go through the manual feed slot into P-4 (4x40mm) cross cut pieces. This cross cut shredder is small and compact making it a perfect home shredder for use in a home office; it is also an ideal personal office shredder that fits conveniently under a desk. Designed for light to moderate use with a 14L bin capacity for less frequent emptying.

## Features

- Shreds up to 8x A4 sheets (80 gsm) at once
- Cross cut (P-4 DIN security level)
- 14L (125 A4 sheets) bin capacity with a lift off shredder head. Transparent bin window to see when full.
- Quiet shredding <70 dBA
- Shreds staples and paper clips
- 3 minutes continuous run time
- Manual reverse / forward feature
- 2 year warranty, 2 year cutter warranty