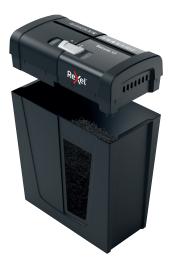

## Rexel Secure X8 Cross Cut Paper Shredder P4

Rexel's range of Secure paper shredders are ideal for destroying your personal documents and sensitive information at home. The Secure X8 shredder machine shreds up to 8 sheets of A4 paper (80gsm) in one go through the manual feed slot into P-4 (4x40mm) cross cut pieces. This cross cut shredder is small and compact making it a perfect home shredder for use in a home office; it is also an ideal personal office shredder that fits conveniently under a desk. Designed for light to moderate use with a 14L bin capacity for less frequent emptying.

## Features

- Shreds up to 8x A4 sheets (80 gsm) at once
- Cross cut (P-4 DIN security level)
- 14L (125 A4 sheets) bin capacity with a lift off shredder head. Transparent bin window to see when full.
- Quiet shredding <70 dBA
- Shreds staples and paper clips
- 3 minutes continuous run time
- Manual reverse / forward feature
- 2 year warranty, 2 year cutter warranty