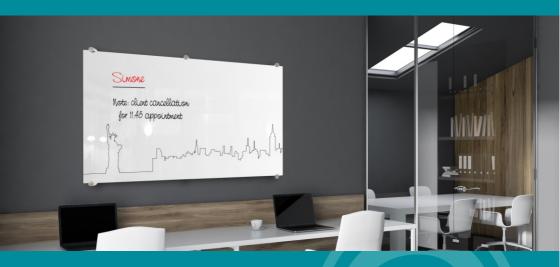

# Printed Glass Whiteboard Magnetic & Non-magnetic

#### Magnetic includes:

- · Stainless steel mounting brackets, set of 4
- Tempered glass pen tray & stainless steel pen tray mounts
- 2 markers, 1 eraser &
  4 extra strong magnets

### Non-magnetic includes:

- · Stainless steel mounting brackets, set of 4
- Tempered glass pen tray & stainless steel pen tray mounts
- 2 Markers & 1 Fraser

#### Accessories Re-order Code:

- AL3022A (Mounting brackets)
- AL3023 (Pen tray) & AL3024 (Pen tray Mounts)

Standard sizes available:

**Magnetic Sizes:** 900 x 600mm, 900 x 900mm, 1200 x 900mm, 1200 x 1200, 1500 x 1200mm, 1800 x 1200mm & 2400 x 1200mm

**Non-magnetic Sizes:** 1200 x 900mm, 1200 x 1200mm, 1500 x 1200mm, 1800 x 1200mm & 2400 x 1200mm