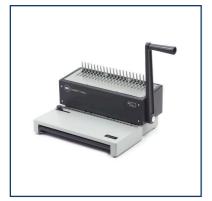

# **CombBind C150Pro Comb Binder**

IB271106

# **Product Description**

Binding doesn't get any simpler! Ideal for everyday, high volume use, the CombBind C150Pro is a robust and durable comb binder. Easy to use and with a large capacity clippings tray, it can punch up to 20 80gsm A4 sheets and bind up to 450 sheets using 51mm spines.