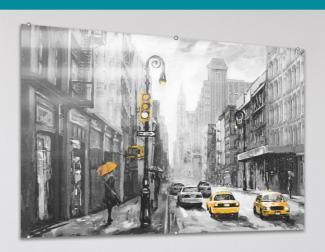

## Glass Whiteboard Magnetic Printed 2400 x 1200mm

## **BD1776A technical features:**

- Superior writing surface
- · Cleans perfectly after use
- Panels can be mounted landscape or portrait.
- Solid colour magnetic glass boards includes: Stainless steel mountings and a tempered glass pentray
- Customized graphics glass boards are made to order. 3 working days lead time ex. JHB if artwork is supplied.
- Design fee will apply if artwork is not supplied in vector format, for example: \*.ai, \*.pdf. \*eps or \*.cdr