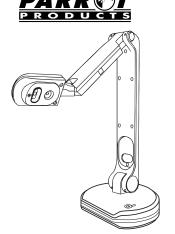

# VZ0001 VISUALIZER PRESENTER ECONO www.parrot.co.za

# **Packing List**

1.Document Camera

2.USB2.0 Cable

3.CD

4. User Manual

### **Product Features**

- 8.0 Mega Pixels(3264×2448).
- 5×Digital Zoom Function.
- Macro Shooting: ≤5cm.
- Image capture and processing, audio&video recording.
- Auto focus.
- Flexible camera head with 180° rotation.
- LEDs with softbox.