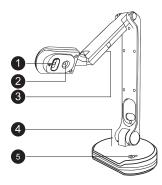

### **Product View**

- 1 Camera Lens
- 2 LED Light
- 3 LED Light
- 4 Base
- 5 Power Button