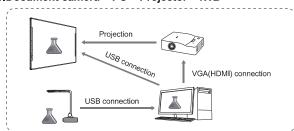

# **Solutions**

1.Document camera + PC + Projector + IWB

2.Document camera + PC