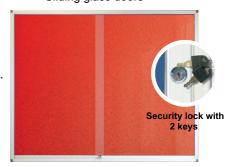

# **Technical features:**

- Mounting brackets (wall screws & masonry plugs supplied, 6mm).
- Toughened glass 4mm with finger grooves.
- Aluminium frame with reinforced plastic corners.
- Inside usable depth: 25mm. Outside depth: 60mm.
- Security lock with 2 keys built into frame.
- Case can be mounted on T-legs (T-legs made to order)

## Sliding glass doors