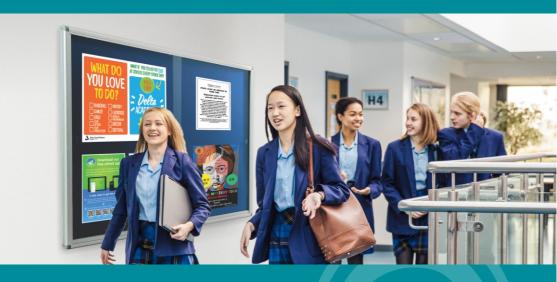

# **Combi Boards**Sliding Doors

### Available standard sizes:

1200 x 900mm & 1500 x 1200mm