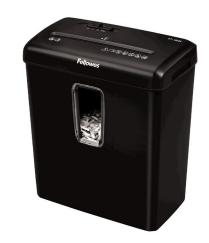

## Powershred®

## Powershred® P-30C Cross-Cut (P-4)

Home (1 User)

## Features:

- Suitable for Home use by 1 user
- Cross-Cut shredder ensures an increased level of assurance and security that confidential documents are safely and securely disposed of