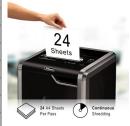

## Specifications:

| Sheet capacity                               | 24 sheets                          |
|----------------------------------------------|------------------------------------|
| Bin Capacity                                 | 60L (Pull-out Bin) (600 sheets)    |
| Cut-type                                     | Cross-Cut (4x38mm)                 |
| Security Level                               | P-4 (410 particles per sheet)      |
| Feed Type                                    | Manual                             |
| Runtime (minutes)                            | Continuous                         |
| Throat width (mm)                            | 240mm                              |
| Also shreds                                  |                                    |
| Code (EU)                                    | 4622601                            |
| Colour                                       | Black                              |
| Product Dimensions (H x W x D) / mm          | 785 × 454 × 435                    |
| Product Weight                               | 37,6 kg                            |
| Retail Packaging Dimensions (H x W x D) / mm | -                                  |
| Retail Packaging Weight                      | -                                  |
| Outer Carton Dimensions (H x W x D) / mm     | 905 x 570 x 560                    |
| Outer Carton Weight                          | 43,2 kg                            |
| UPC Bar Code (EU)                            | 043859628162                       |
| SCS Bar Code (EU)                            | 50043859628167                     |
| Quantity per Outer Carton                    | 1                                  |
| Warranty                                     | 2-years machine / 20-years cutters |