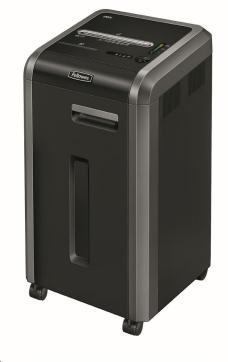

# Shredder

## Powershred® 225Ci Cross-Cut (P-4)

Office Shredder (5+ Users)

## Specifications:

| Sheet capacity                               | 24 sheets                          |
|----------------------------------------------|------------------------------------|
| Bin Capacity                                 | 60L (Pull-out Bin) (600 sheets)    |
| Cut-type                                     | Cross-Cut (4x38mm)                 |
| Security Level                               | P-4 (410 particles per sheet)      |
| Feed Type                                    | Manual                             |
| Runtime (minutes)                            | Continuous                         |
| Throat width (mm)                            | 240mm                              |
| Also shreds                                  |                                    |
| Code (EU)                                    | 4622601                            |
| Colour                                       | Black                              |
| Product Dimensions (H x W x D) / mm          | 785 × 454 × 435                    |
| Product Weight                               | 37,6 kg                            |
| Retail Packaging Dimensions (H x W x D) / mm | -                                  |
| Retail Packaging Weight                      | -                                  |
| Outer Carton Dimensions (H x W x D) / mm     | 905 x 570 x 560                    |
| Outer Carton Weight                          | 43,2 kg                            |
| UPC Bar Code (EU)                            | 043859628162                       |
| SCS Bar Code (EU)                            | 50043859628167                     |
| Quantity per Outer Carton                    | 1                                  |
| Warranty                                     | 2-years machine / 20-years cutters |