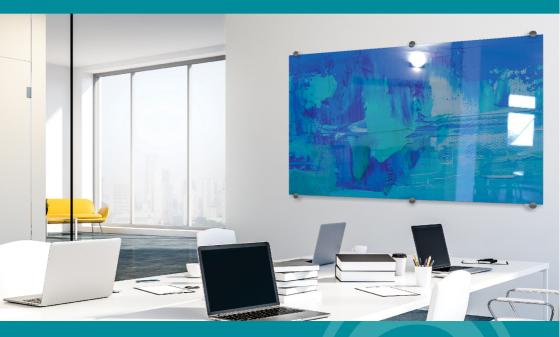

## BD1968A Glass Whiteboard Non Magnetic Printed 1800 x 1200mm



## **BD1968A technical features:**

- Superior writing surface
- · Cleans perfectly after use
- Panels can be mounted landscape or portrait.
- Solid colour non magnetic glass boards includes: Stainless steel mountings and a tempered glass pentray
- Customized graphics glass boards are made to order. 3 working days lead time ex. JHB if artwork is supplied.
- Design fee will apply if artwork is not supplied in vector format, for example: \*.ai, \*.pdf. \*eps or \*.cdr



Modernize your home or work office with

## **Parrot Glass Whiteboard**