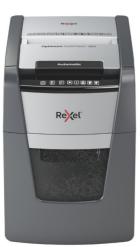

## Rexel Optimum AutoFeed+ 90X Automatic Cross Cut Paper Shredder

The Optimum AutoFeed+ 90X cross cut shredder automatically shreds up to 90x A4 sheets of paper (80gsm) at a time, into P-4 (4x28mm) cross cut pieces. This auto feed shredder machine is a sophisticated office shredder, featuring a 34L pull out bin. No need to manually feed paper, or remove staples and paper clips first, this automatic paper shredder will do all the work for you.

## Attributes

- Auto feed up to 90 sheets of A4 paper (80gsm) at a time. Manual slot for up to 8 sheets.
- P-4 cross cut (4x28mm)
- 34L capacity pull out bin -
- Anti-jam technology
- Shreds credit cards, staples and paper clips
- 20 minutes continuous run time with fan \_ cooling. Sleep mode activates after 3 minutes of non use.
- Touch control panel
- 55 dBA ultra-quiet noise level
- Infra red bin full sensor
- 2 year warranty, 2 year cutter warranty