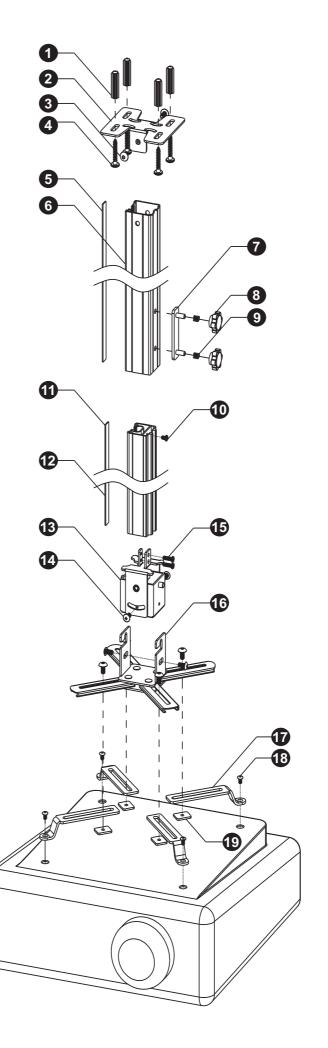

## **Assembly Drawings**

#### **Parts**

| Item | Qty | Name/code                                | Picture |
|------|-----|------------------------------------------|---------|
| 1    | 4   | 8mm Plastic Plug<br>FBB0002T1            |         |
| 2    | 1   | Ceiling Fixing Bracket PCK0006JT         | 0 0     |
| 3    | 12  | M5 x 10<br>Hexagon Screw<br>PCL0010BT    |         |
| 4    | 4   | ST5 x 30 Screw<br>FBB0003T1              |         |
| 5    | 1   | Plastic Cover Strip A<br>PCL4220SW       |         |
| 6    | 1   | Outer Tube<br>PCL4220LW                  |         |
| 7    | 1   | Locking Plate<br>PCL0006BT               |         |
| 8    | 2   | Position Fixing Knob<br>PCL0008BT        |         |
| 9    | 2   | Spring<br>PCL0007BT                      | an      |
| 10   | 1   | ST5 x 12 Screw<br>EBB0007T1              |         |
| 11   | 1   | Plastic Cover Strip B<br>PCL4220SN       |         |
| 12   | 1   | Inner Extension Tube<br>PCL4220LN        |         |
| 13   | 1   | Swivel Unit Holder<br>PCK0001JP          |         |
| 14   | 4   | M4 x 10 Screw<br>ECL0014BT               |         |
| 15   | 2   | M4 x 16 Screw<br>PCK0003BT               |         |
| 16   | 1   | Flexible Claw<br>Sleeve Set<br>PCL0001JP |         |
| 17   | 4   | Flexible Claw<br>PCK0004JT               |         |
| 18   | 4   | Screw M3/M4<br>ECL0014BT/ECL0017BT       |         |
| 19   | 8   | Square Screw Nut<br>PCL0009BT            |         |