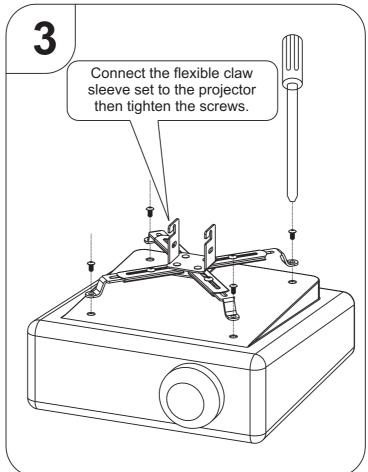

2   | Spring<br>PCL0007BT                      | an      |
| 10   | 1   | ST5 x 12 Screw<br>EBB0007T1              |         |
| 11   | 1   | Plastic Cover Strip B<br>PCL4220SN       |         |
| 12   | 1   | Inner Extension Tube<br>PCL4220LN        |         |
| 13   | 1   | Swivel Unit Holder<br>PCK0001JP          |         |
| 14   | 4   | M4 x 10 Screw<br>ECL0014BT               |         |
| 15   | 2   | M4 x 16 Screw<br>PCK0003BT               |         |
| 16   | 1   | Flexible Claw<br>Sleeve Set<br>PCL0001JP |         |
| 17   | 4   | Flexible Claw<br>PCK0004JT               |         |
| 18   | 4   | Screw M3/M4<br>ECL0014BT/ECL0017BT       |         |
| 19   | 8   | Square Screw Nut<br>PCL0009BT            |         |

Installation Instructions Projection Adjustment Method

















Loosen the locking screw on the Swivel unit holder to adjust projection angle of Projector. Tighten the screw after adjustment.