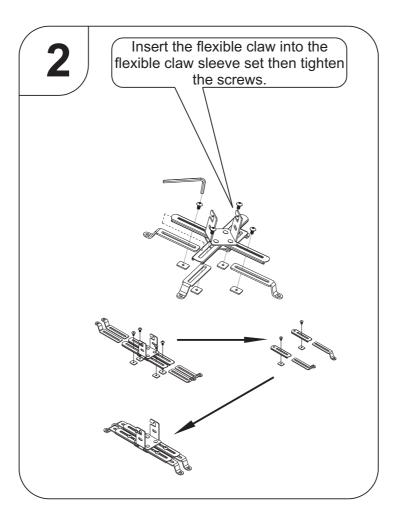

| 2   | Spring<br>PCL0007BT                      | an      |
| 10   | 1   | ST5 x 12 Screw<br>EBB0007T1              |         |
| 11   | 1   | Plastic Cover Strip B<br>PCL4220SN       |         |
| 12   | 1   | Inner Extension Tube<br>PCL4220LN        |         |
| 13   | 1   | Swivel Unit Holder<br>PCK0001JP          |         |
| 14   | 4   | M4 x 10 Screw<br>ECL0014BT               |         |
| 15   | 2   | M4 x 16 Screw<br>PCK0003BT               |         |
| 16   | 1   | Flexible Claw<br>Sleeve Set<br>PCL0001JP |         |
| 17   | 4   | Flexible Claw<br>PCK0004JT               |         |
| 18   | 4   | Screw M3/M4<br>ECL0014BT/ECL0017BT       |         |
| 19   | 8   | Square Screw Nut<br>PCL0009BT            |         |

Installation Instructions Projection Adjustment Method

















Loosen the locking screw on the Swivel unit holder to adjust projection angle of Projector. Tighten the screw after adjustment.