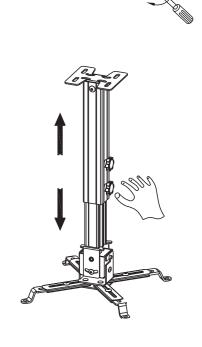

Installation Instructions Projection Adjustment Method

Loosen the locking screw on the Swivel unit holder to adjust projection angle of Projector. Tighten the screw after adjustment.