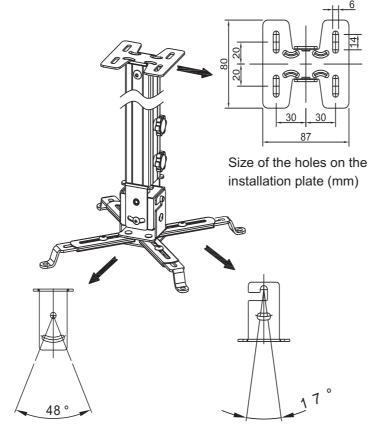

high quality Projector Mount.

Please take a moment to read the user manual before installation.

### **Safety Guide**

- If you have any queries, please contact your local distributor.
- Before installation, make sure the contents are not damaged.
- This product works with most projectors.
   Its maximum loading weight is 18.5kg.
- Make sure the loading of ceiling is triple than that that to weight of the Projector and Projector Mount.
- Make sure all the screws are tightened during installation and adjustment.

#### **Technical Parameters**

| Model  | Travel Distance (L) | Extended Height<br>(H1) | Retracted Height (H) |
|--------|---------------------|-------------------------|----------------------|
| OP0300 | 20cm                | 62cm                    | 42cm                 |





Front & Rear Swing Angle Left & Right Swing Angle

## **Assembly Drawings**



#### **Parts**

| Item | Qty | Name/code                                | Picture |
|------|-----|------------------------------------------|---------|
| 1    | 4   | 8mm Plastic Plug<br>FBB0002T1            |         |
| 2    | 1   | Ceiling Fixing Bracket PCK0006JT         | 0 0     |
| 3    | 12  | M5 x 10<br>Hexagon Screw<br>PCL0010BT    |         |
| 4    | 4   | ST5 x 30 Screw<br>FBB0003T1              |         |
| 5    | 1   | Plastic Cover Strip A<br>PCL4220SW       |         |
| 6    | 1   | Outer Tube<br>PCL4220LW                  |         |
| 7    | 1   | Locking Plate<br>PCL0006BT               |         |
| 8    | 2   | Position Fixing Knob<br>PCL0008BT        |         |
| 9    | 2   | Spring<b