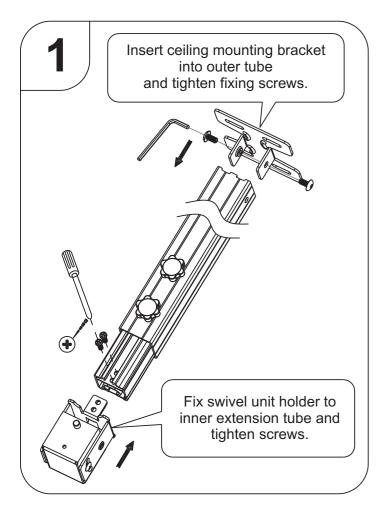

| 2   | Spring<br>PCL0007BT                      | an      |
| 10   | 1   | ST5 x 12 Screw<br>EBB0007T1              |         |
| 11   | 1   | Plastic Cover Strip B<br>PCL4220SN       |         |
| 12   | 1   | Inner Extension Tube<br>PCL4220LN        |         |
| 13   | 1   | Swivel Unit Holder<br>PCK0001JP          |         |
| 14   | 4   | M4 x 10 Screw<br>ECL0014BT               |         |
| 15   | 2   | M4 x 16 Screw<br>PCK0003BT               |         |
| 16   | 1   | Flexible Claw<br>Sleeve Set<br>PCL0001JP |         |
| 17   | 4   | Flexible Claw<br>PCK0004JT               |         |
| 18   | 4   | Screw M3/M4<br>ECL0014BT/ECL0017BT       |         |
| 19   | 8   | Square Screw Nut<br>PCL0009BT            |         |

Installation Instructions Projection Adjustment Method

















Loosen the locking screw on the Swivel unit holder to adjust projection angle of Projector. Tighten the screw after adjustment.