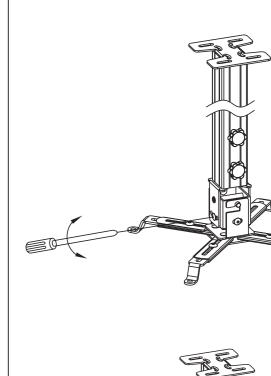

Installation Instructions Projection Adjustment Method

Loosen the locking screw on the Swivel unit holder to adjust projection angle of Projector. Tighten the screw after adjustment.