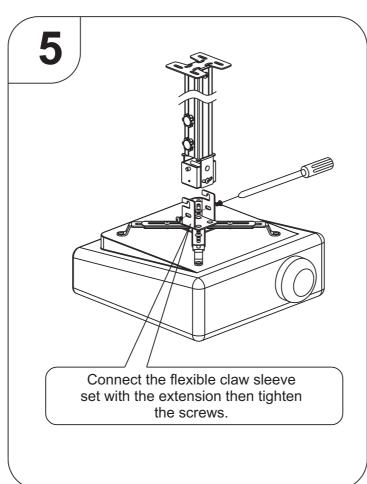

Spring<br>PCL0007BT                      | an      |
| 10   | 1   | ST5 x 12 Screw<br>EBB0007T1              |         |
| 11   | 1   | Plastic Cover Strip B<br>PCL4220SN       |         |
| 12   | 1   | Inner Extension Tube<br>PCL4220LN        |         |
| 13   | 1   | Swivel Unit Holder<br>PCK0001JP          |         |
| 14   | 4   | M4 x 10 Screw<br>ECL0014BT               |         |
| 15   | 2   | M4 x 16 Screw<br>PCK0003BT               |         |
| 16   | 1   | Flexible Claw<br>Sleeve Set<br>PCL0001JP |         |
| 17   | 4   | Flexible Claw<br>PCK0004JT               |         |
| 18   | 4   | Screw M3/M4<br>ECL0014BT/ECL0017BT       |         |
| 19   | 8   | Square Screw Nut<br>PCL0009BT            |         |

Installation Instructions Projection Adjustment Method

















Loosen the locking screw on the Swivel unit holder to adjust projection angle of Projector. Tighten the screw after adjustment.