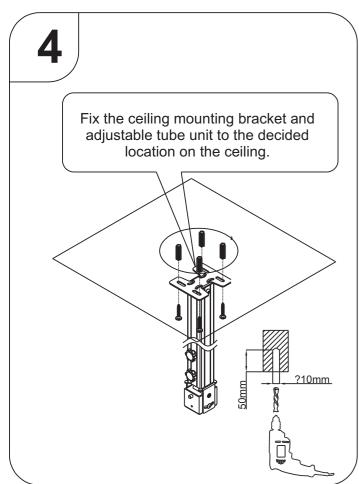

| Spring<br>PCL0007BT                      | an      |
| 10   | 1   | ST5 x 12 Screw<br>EBB0007T1              |         |
| 11   | 1   | Plastic Cover Strip B<br>PCL4220SN       |         |
| 12   | 1   | Inner Extension Tube<br>PCL4220LN        |         |
| 13   | 1   | Swivel Unit Holder<br>PCK0001JP          |         |
| 14   | 4   | M4 x 10 Screw<br>ECL0014BT               |         |
| 15   | 2   | M4 x 16 Screw<br>PCK0003BT               |         |
| 16   | 1   | Flexible Claw<br>Sleeve Set<br>PCL0001JP |         |
| 17   | 4   | Flexible Claw<br>PCK0004JT               |         |
| 18   | 4   | Screw M3/M4<br>ECL0014BT/ECL0017BT       |         |
| 19   | 8   | Square Screw Nut<br>PCL0009BT            |         |

Installation Instructions Projection Adjustment Method

















Loosen the locking screw on the Swivel unit holder to adjust projection angle of Projector. Tighten the screw after adjustment.