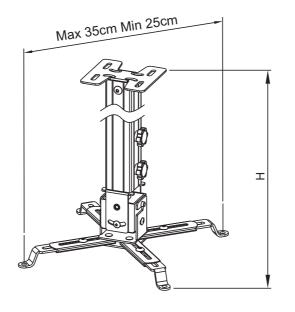

#### **Technical Parameters**

| Model  | Travel Distance (L) | Extended Height<br>(H1) | Retracted Height (H) |
|--------|---------------------|-------------------------|----------------------|
| OP0300 | 20cm                | 62cm                    | 42cm                 |