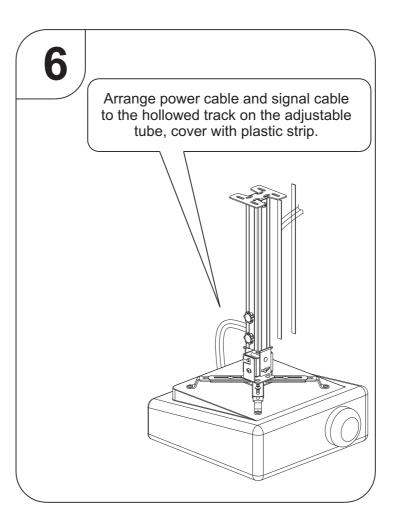

ring<br>PCL0007BT                      | an      |
| 10   | 1   | ST5 x 12 Screw<br>EBB0007T1              |         |
| 11   | 1   | Plastic Cover Strip B<br>PCL4220SN       |         |
| 12   | 1   | Inner Extension Tube<br>PCL4220LN        |         |
| 13   | 1   | Swivel Unit Holder<br>PCK0001JP          |         |
| 14   | 4   | M4 x 10 Screw<br>ECL0014BT               |         |
| 15   | 2   | M4 x 16 Screw<br>PCK0003BT               |         |
| 16   | 1   | Flexible Claw<br>Sleeve Set<br>PCL0001JP |         |
| 17   | 4   | Flexible Claw<br>PCK0004JT               |         |
| 18   | 4   | Screw M3/M4<br>ECL0014BT/ECL0017BT       |         |
| 19   | 8   | Square Screw Nut<br>PCL0009BT            |         |

Installation Instructions Projection Adjustment Method

















Loosen the locking screw on the Swivel unit holder to adjust projection angle of Projector. Tighten the screw after adjustment.