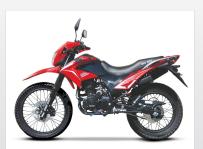

# **TSR125**

## **FEATURED HIGHLIGHTS**

- 2.1litres/100km at 70km/h
- 60-80km/h
- 3Year/20 000km Warrantee
- Single-cylinder, 4-stroke with counter balance shaft

#### **Engine** Single-cylinder, 4-stroke with counter balance shaft **Engine Type Displacement Fuel Consumption** 2.1litres/100km at 70km/h **Max Power** 9.6Kw/9,500rpm **Cruising Speed** 60-80km/h **Clutch Type** Wet shoe, multiplate, Manual, 1N234 **Starting System Electric and Kick-start Max Torque** 9.5Nm/7,500rpm **Max Speed** 95km/h

## Chassis

**Brakes** Front-disc, rear-drum

Tyre Size Front-90/90x19, rear-110/90x17