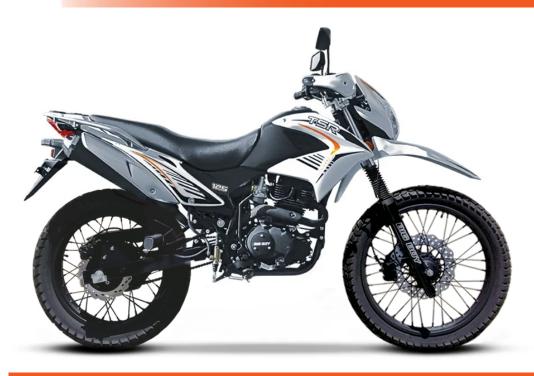

# **TSR125**

#### **Engine** Single-cylinder, 4-stroke with counter balance shaft **Engine Type Displacement Fuel Consumption** 2.1litres/100km at 70km/h **Max Power** 9.6Kw/9,500rpm **Cruising Speed** 60-80km/h **Clutch Type** Wet shoe, multiplate, Manual, 1N234 **Starting System Electric and Kick-start Max Torque** 9.5Nm/7,500rpm **Max Speed** 95km/h

## Chassis

**Brakes** Front-disc, rear-drum

Tyre Size Front-90/90x19, rear-110/90x17