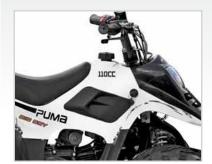

#### Chassis

| Brakes    | Front-duel drum, rear-disc    |
|-----------|-------------------------------|
| Tyre Size | Front-145/70x6, rear-145/70x6 |