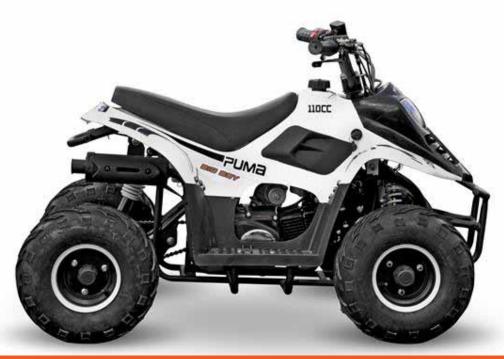

# 

## **Monster Puma 110**



## Engine

| <b>Engine Type</b>      | 4-Stroke Air-cooled |
|-------------------------|---------------------|
| Displacement            | 110cc               |
| <b>Fuel Consumption</b> | N/A                 |
| Max Power               | 5.5Kw               |
| Cruising Speed          | Off-Road            |
| Clutch Type             | Automatic           |
| Starting System         | Electric            |
| Max Torque              | 6.5Nm               |
| Max Speed               | Off-Road            |

#### Chassis

| Brakes    | Front-duel drum, rear-disc    |
|-----------|-------------------------------|
| Tyre Size | Front-145/70x6, rear-145/70x6 |

### Dimensions

| Length (L x W x H) | 1,230×870×750mm        |
|--------------------|------------------------|
| Seat Height