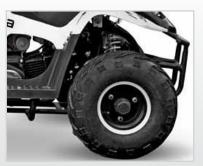

## Engine

| <b>Engine Type</b>      | 4-Stroke Air-cooled |
|-------------------------|---------------------|
| Displacement            | 110cc               |
| <b>Fuel Consumption</b> | N/A                 |
| Max Power               | 5.5Kw               |
| Cruising Speed          | Off-Road            |
| Clutch Type             | Automatic           |
| Starting System         | Electric            |
| Max Torque              | 6.5Nm               |
| Max Speed               | Off-Road            |

#### Chassis

| Brakes    | Front-duel drum, rear-disc    |
|-----------|-------------------------------|
| Tyre Size | Front-145/70x6, rear-145/70x6 |