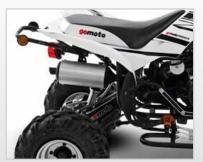

# **Gomoto ATV 150**

#### **Engine Engine Type** 4-stroke, Air-Cooled **Displacement** 150cc **Fuel Consumption** N/A **Max Power** 7.68Kw **Cruising Speed Off Road Clutch Type Automatic Starting System Electric and Kick-start Max Torque** 8.85N.m **Max Speed Off Road**

# Chassis

BrakesFront-duel disc, rear-discTyre SizeFront-19x7-8, rear-18x9.5-8

# **Dimensions**

Length (L x W x H) 1,650mm x 1,110mm x 1,130mm

Seat Height 810mm

Wheel Base Front - 970mm Rear - 830mm

Dry Weight 148kg

Tank Capacity 6.6Litres