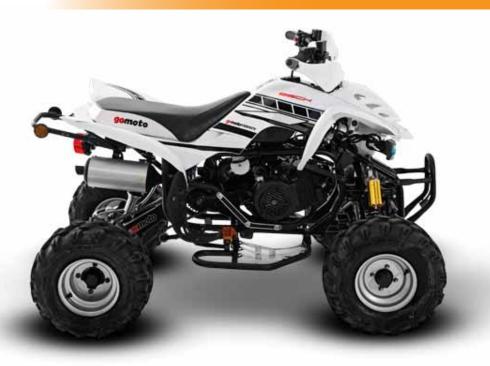

# **Gomoto ATV 150**

#### **Engine Engine Type** 4-stroke, Air-Cooled **Displacement** 150cc **Fuel Consumption** N/A **Max Power** 7.68Kw **Cruising Speed Off Road Clutch Type Automatic Starting System Electric and Kick-start Max Torque** 8.85N.m **Max Speed Off Road**

# Chassis

BrakesFront-duel disc, rear-discTyre SizeFront-19x7-8, rear-18x9.5-8

# **Dimensions**

Length (L x W x H) 1,650mm x 1,110mm x 1,130mm

Seat Height 810mm

Wheel Base Front - 970mm Rear - 830mm

Dry Weight 148kg

Tank Capacity 6.6Litres