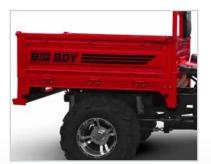

### **FEATURED HIGHLIGHTS**

- Low Maintenance
- 350KGS Load Capacity
- Water-Cooled, 4-Stroke, 250cc
- Manually Tipping Loadbin with Drop Sides

### **Dimensions**

Length (L x W x H) 2,550×1,200×1,390mm - Bin (1,040x1,070x300mm)

Seat Height 800mm
Wheel Base 1,650mm
Dry Weight 310kg
Tank Capacity 11Litres