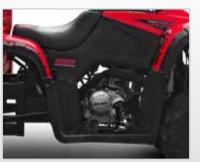

# Engine

**Engine Type** Water-Cooled, 4-Stroke

Displacement 250cc

Fuel Consumption 5.1 Litres/100km Max Power 11.5Kw/6500rpm

Cruising Speed N/A

Transmission 4-Speed semi-automatic with centrifugal clutch

**Starting System** Electric