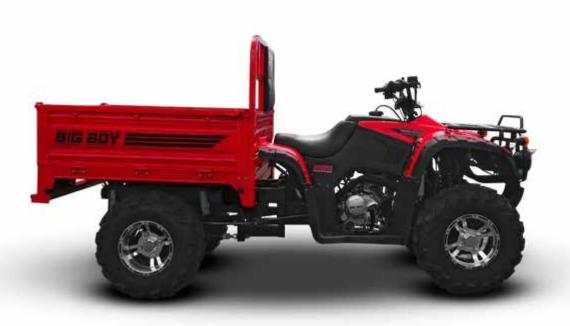

# **Monster Utility ATV 250**

### **FEATURED HIGHLIGHTS**

- Low Maintenance
- 350KGS Load Capacity
- Water-Cooled, 4-Stroke, 250cc
- Manually Tipping Loadbin with Drop Sides

### **Dimensions**

Length (L x W x H) 2,550×1,200×1,390mm - Bin (1,040x1,070x300mm)

Seat Height 800mm
Wheel Base 1,650mm
Dry Weight 310kg
Tank Capacity 11Litres