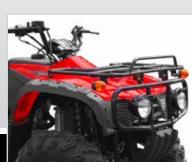

# **Monster Utility ATV 250**

### **FEATURED HIGHLIGHTS**

- Low Maintenance
- 350KGS Load Capacity
- Water-Cooled, 4-Stroke, 250cc
- Manually Tipping Loadbin with Drop Sides