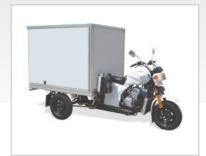

# **Box Loader 200**

#### FEATURED HIGHLIGHTS

- Low Maintenance
- 350KGS Load Capacity
- 5-Speed Gear-Box + Reverse
- 4-Stroke, Water-Cooled, 198cc
- ISO-bin with Back Doors

### **Dimensions**

Length (L x W x H) 3,268×1,326×1,420mm - Bin (1,640x1,260x1200mm)

Seat Height880mmWheel Base2,236mmDry Weight350kgTank Capacity13Litres