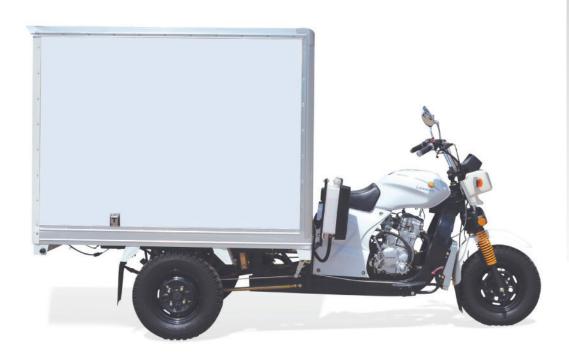

# **Box Loader 200**

#### FEATURED HIGHLIGHTS

- Low Maintenance
- 350KGS Load Capacity
- 5-Speed Gear-Box + Reverse
- 4-Stroke, Water-Cooled, 198cc
- ISO-bin with Back Doors

# Engine

Engine Type 4-Stroke, Water-Cooled

Displacement 198ce

Fuel Consumption 5Litres/100km at 50km/h

Max Power 12Kw

Cruising Speed 45-55Km/h

Clutch Type Manual 5-speed,12345+R

**Starting System Electric/Manual** 

### **Dimensions**

Length (L x W x H) 3,268×1,326×1,420mm - Bin (1,640x1,260x1200mm)

Seat Height880mmWheel Base2,236mmDry Weight350kgTank Capacity13Litres