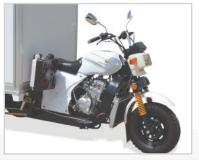

# Engine

Engine Type 4-Stroke, Water-Cooled

Displacement 198ce

Fuel Consumption 5Litres/100km at 50km/h

Max Power 12Kw

Cruising Speed 45-55Km/h

Clutch Type Manual 5-speed,12345+R

**Starting System Electric/Manual** 

Max Torque 14Nm Max Speed 65km/h

### Chassis

Brakes Front-drum, rear-drum

Tyre Size Front-5x12, rear-5x12