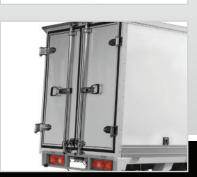

#### FEATURED HIGHLIGHTS

- Low Maintenance
- 350KGS Load Capacity
- 5-Speed Gear-Box + Reverse
- 4-Stroke, Water-Cooled, 198cc
- ISO-bin with Back Doors