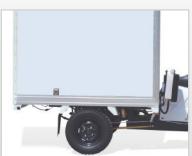

#### FEATURED HIGHLIGHTS

- Low Maintenance
- 350KGS Load Capacity
- 5-Speed Gear-Box + Reverse
- 4-Stroke, Water-Cooled, 198cc
- ISO-bin with Back Doors

### **Dimensions**

Length (L x W x H) 3,268×1,326×1,420mm - Bin (1,640x1,260x1200mm)

Seat Height880mmWheel Base2,236mmDry Weight350kgTank Capacity13Litres