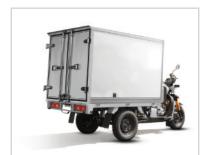

# **Box Loader 200**

#### FEATURED HIGHLIGHTS

- Low Maintenance
- 350KGS Load Capacity
- 5-Speed Gear-Box + Reverse
- 4-Stroke, Water-Cooled, 198cc
- ISO-bin with Back Doors

### **Dimensions**

Length (L x W x H) 3,268×1,326×1,420mm - Bin (1,640x1,260x1200mm)

Seat Height880mmWheel Base2,236mmDry Weight350kgTank Capacity13Litres