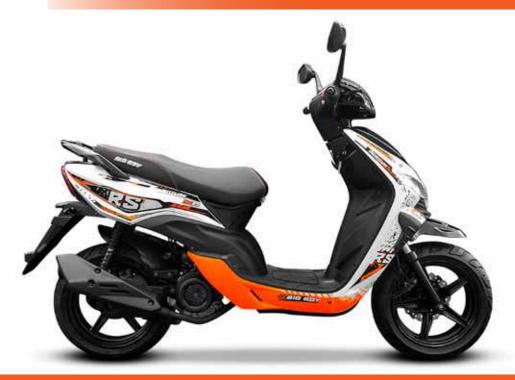

# **ADVENTURE 150RS**

#### **FEATURED HIGHLIGHTS**

- 2.68 litres /100km at 70km/h
- 60-80km/h
- 3Year/20 000km Warrantee
- 4-stroke, air-cooled GY7 150cc

# Engine

**Engine Type** 4-stroke, air-cooled GY7 **Displacement Fuel Consumption** 2.68 litres/100km at 70km/h **Max Power** 5.74Kw/7,000rpm **Cruising Speed** 60-80km/h **Clutch Type CVT (Continuously Variable Transmission) Starting System Electric and Kick-start Max Torque** 7.96N.m/5,000rpm **Max Speed** 95km/h